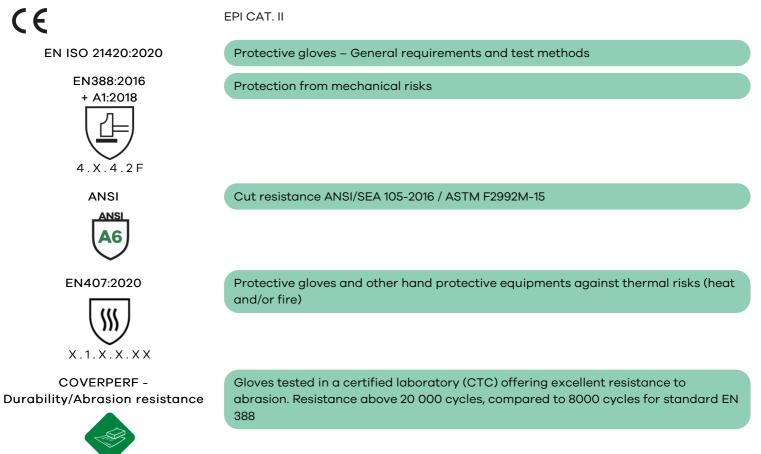

### STANDARD(S)

This glove conforms to the personal protective equipment model covered by the EC type-examination certificate 2777/11720-04/E08-01

Delivered by SATRA Technology Europe Ltd (2777) Bracetown Business Park- Clonee- Dublin 15 Dublin Ireland