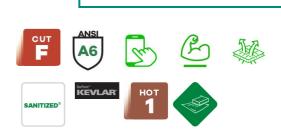

### The +

COVERPERF DURABILITY: Ultra high abrasion resistance Crotch between thumb and index Highest level of cut protection: CUT F Second skin sensation: comfort and high dexterity High breathability Touchscreen - Sanitized Heat protection 100°C / 15 sec