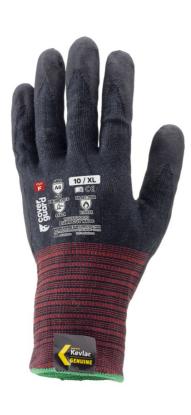

#### DESCRIPTION

Black seamless support from HDPE, Kevlar, spandex, Black nitrile micro-foam palm coating, 18 gauge, Reinforcement on thumb and Index, Sanitized treatment: prevents the development of bacteria and odors

Knitted wrist.

### **EUROCUT N606**

Gauge 18